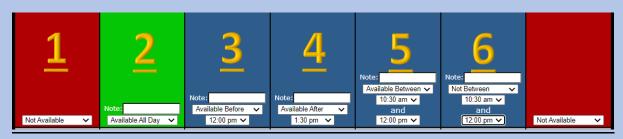

## Availability through HorizonWebRef

There are 6 options for Availability through HorizonWebRef:

- 1. Not Available: This is the default option and for when you are unavailable
- 2. Available All Day
- 3. Available Before: Useful for if you only want to ref in the morning. E.g. you can only ref 9:00am and 10:30am, so you put Available Before 12:00pm, (Box 3)
- 4. Available After: Useful for if you don't want to ref before you play. E.g. you play at 10:30 and want a break after, so you put Available After 1:30pm (Box 4)
- 5. Available Between: Useful if you're playing more than one game in a day or have something on in the morning. E.g. you play at 9:00am and 12:00pm so you put 10:30am and 12:00pm for the times (Box 5)
- 6. Not Between: Useful if you want to ref before and after you play. E.g. you play at 10:30am but are wanting to ref at 9:00am, 12:00pm, 1:30pm, 3:15pm (Box 6)