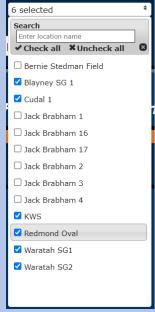

## Location

To select your playing location for each week use the block locations function: found in the top right corner of the availability calendar.

For example: if you're playing at

Brabham, block the fields that aren't located at Brabham.